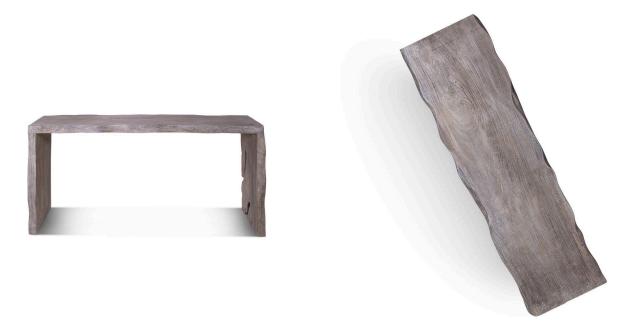

## **Greystone Block Console Table**

SKU#: B859G

## **Short Description**

- · Made of Suar Wood
- · Dimensions: 59"L 13.5"W 30"H
- · Wipe with a damp cloth
- · Ship Via: Motor Freight
- · Imported

## **Description**

Made with SUAR WOOD, a hardwood with a straight grain and variations in color. Natural variations in wood make each table unique. SUAR is a fast-growing tree and easily replaced in its native forest.