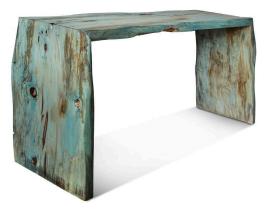

## Miami Blue Block Console Table

SKU#: B859M

**Product Images** 

## Description

Made with SUAR WOOD, a hardwood with a straight grain and variations in color. Natural variations in wood make each table unique. SUAR is a fastgrowing tree and easily replaced in its native forest.