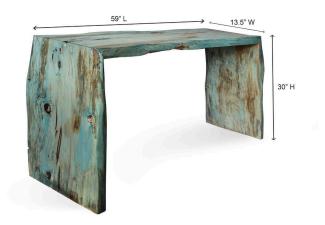

## **Short Description**

- · Made of Suar Wood
- · Dimensions: 59"L 13.5"W 30"H
- · Wipe with a damp cloth
- · Ship Via: Motor Freight
- Imported