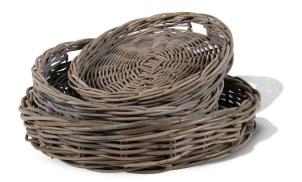

## French Gray Morgan Tray, Round - Set of 3

SKU#: B868

#### **Short Description**

- · Made of Rattan
- · Dimensions: 21.5"D 4.5"H 15.5"D 3"H
- · Wipe with a damp cloth
- · Ship Via: UPS / FedEx
- · Imported

### **Description**

Gorgeous woven baskets of varying sizes that fit neatly inside one another for efficient storage. Our baskets are meticulously handcrafted from rattan and with a muted gray finish, featuring intricate weaves and handles for convenient carrying. This sets offers a charming and functional solution for organizing and decorating your space with natural flair.