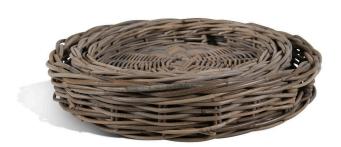

## French Gray Morgan Tray, Round - Set of 3

SKU#: B868

#### **Short Description**

- · Made of Rattan
- · Dimensions: 21.5"D 4.5"H 15.5"D 3"H
- · Wipe with a damp cloth
- · Ship Via: UPS / FedEx
- · Imported

### **Description**

Gorgeous woven baskets of varying sizes that fit neatly inside one another for efficient storage. Our baskets are meticulously handcrafted from rattan and with a muted gray finish, featuring intricate weaves and handles for convenient carrying. This sets offers a charming and functional solution for organizing and decorating your space with natural flair.