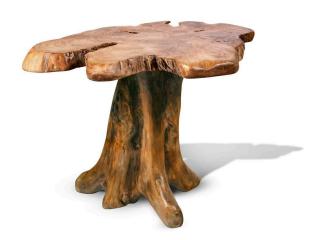

## **Boom-Boom Coffee Table, Live Edge**

SKU#: B869

#### **Short Description**

- · Made of Teak Wood
- · Dimensions: 26.5"L 19"W 17"H
- · Wipe with a damp cloth
- · Ship Via: Motor Freight
- · Imported

### **Description**

Organic aesthetic with a live edge, this side table is a true celebration of nature's beauty. Hand crafted with teak wood, it retains the natural, irregular edges of the tree it came from. These live edges are preserved, showcasing the wood's raw, untouched beauty. The table's rustic elegance adds a touch of the outdoors to interior spaces, making each piece a unique work of art.