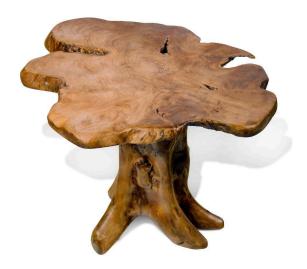

## **Boom-Boom Coffee Table, Live Edge**

SKU#: B869

#### **Short Description**

- · Made of Teak Wood
- · Dimensions: 26.5"L 19"W 17"H
- · Wipe with a damp cloth
- · Ship Via: Motor Freight
- · Imported

### **Description**

Organic aesthetic with a live edge, this side table is a true celebration of nature's beauty. Hand crafted with teak wood, it retains the natural, irregular edges of the tree it came from. These live edges are preserved, showcasing the wood's raw, untouched beauty. The table's rustic elegance adds a touch of the outdoors to interior spaces, making each piece a unique work of art.