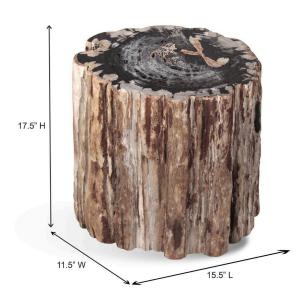

#### **Short Description**

· Made of Fossil Stone

· Dimensions: 15.5"L 11.5"W 17.5"H

· Wipe with a damp cloth

· Ship Via: Motor Freight

· Imported