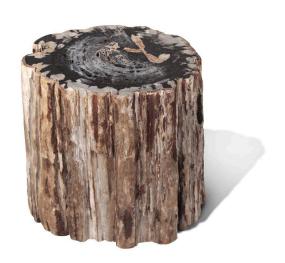

## **Petrified Wood Stool, Live Edge**

SKU#: B870

#### **Short Description**

· Made of Fossil Stone

· Dimensions: 15.5"L 11.5"W 17.5"H

· Wipe with a damp cloth

· Ship Via: Motor Freight

· Imported

### Description

With it's live edges, this piece is a mesmerizing combination of ancient history and natural beauty. It's crafted from a solid piece of petrified wood, which was once a living tree millions of years ago. The stool retains the original live edges of the tree, showcasing the intricate contours of the bark and inner rings. Petrified wood is fossilized and has transformed into stone over millennia, resulting in a remarkable piece that's both functional and a testament to the earth's geological wonders. This unique stool adds a touch of rustic elegance to any space while serving as a conversation starter.