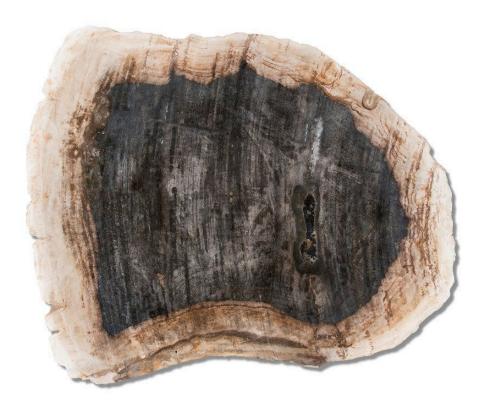

## **Petrified Plate, Large**

SKU#: B871L

**Product Images** 

**Short Description** 

- · Made of Fossil Stone
- · Dimensions: 17"L 15.5"W
- · Wipe with a damp cloth
- · Ship Via: UPS / FedEx
- · Imported

## Description

A total captivating piece of natural artistry. Crafted from a cross-section of petrified wood, it showcases the intricate patterns of tree rings and organic textures, now fossilized into stone. The plate's earthy hues and unique marbling make it an exquisite and eye-catching decorative item. Its durable, polished surface adds a touch of elegance to any space, whether displayed on a stand or used as a functional centerpiece. This one-of-a-kind piece tells a story of ancient forests and the passage of time, making it a conversation starter and a striking addition to your decor.