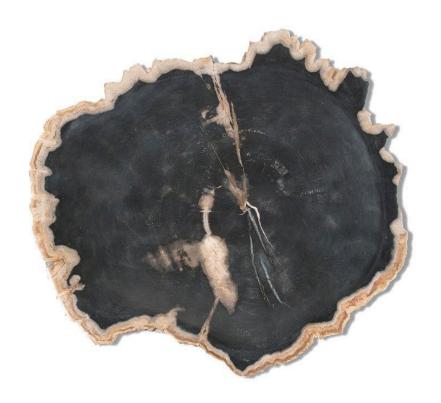

## **Petrified Plate, Small**

SKU#: B871S

**Product Images** 

**Short Description** 

- · Made of Fossil Stone
- · Dimensions: 15"L 12"W
- · Wipe with a damp cloth
- · Ship Via: UPS / FedEx
- ·Imported

## **Description**

A total captivating piece of natural artistry. Crafted from a cross-section of petrified wood, it showcases the intricate patterns of tree rings and organic textures, now fossilized into stone. The plate's earthy hues and unique marbling make it an exquisite and eye-catching decorative item. Its durable, polished surface adds a touch of elegance to any space, whether displayed on a stand or used as a functional centerpiece. This one-of-a-kind piece tells a story of ancient forests and the passage of time, making it a conversation starter and a striking addition to your decor.