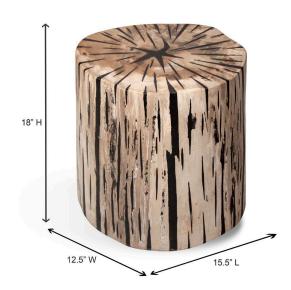

#### **Short Description**

· Made of Fossil Stone

· Dimensions: 15.5"L 12.5"W 18"H

· Wipe with a damp cloth

· Ship Via: Motor Freight

· Imported