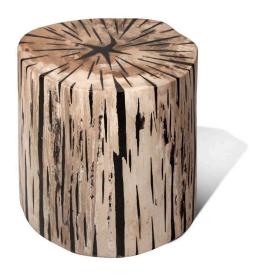

## Petrified Wood Zebra Stool, Polished Edge

SKU#: B872

### **Description**

With it's live edges, this piece is a mesmerizing combination of ancient history and natural beauty. It's crafted from a solid piece of petrified wood, which was once a living tree millions of years ago. The stool retains the original beauty even with it's polished edges, showcasing the intricate contours of the bark and inner rings. Petrified wood is fossilized and has transformed into stone over millennia, resulting in a remarkable piece that's both functional and a testament to the earth's geological wonders. This unique stool adds a touch of rustic elegance to any space while serving as a conversation starter.