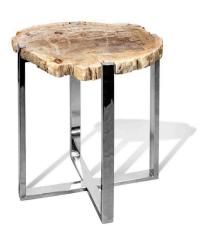

# Petrified Wood Table w/ Stainless Steel, Live Edge - Small

SKU#: B877

### **Short Description**

- · Made of Fossil Stone, Stainless Steel Frame
- · Dimensions: 17"L 12"W 21.5"H
- · Wipe with a damp cloth
- · Ship Via: Motor Freight
- · Imported

## Description

A striking fusion of ancient history and modern design. The tabletop is crafted from a cross-section of petrified wood, showcasing the wood's fossilized rings, patterns, and organic textures. Contrasting this natural beauty, the sleek stainless steel legs provide stability and a contemporary edge. This piece of furniture serves as a functional work of art, adding a touch of elegance and industrial sophistication to any space.