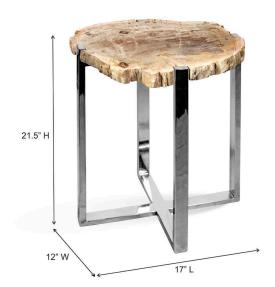

### **Short Description**

- · Made of Fossil Stone, Stainless Steel Frame
- · Dimensions: 17"L 12"W 21.5"H
- · Wipe with a damp cloth
- · Ship Via: Motor Freight
- · Imported