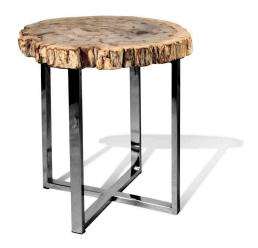

# Petrified Wood Table w/ Stainless Steel, Live Edge - Large

SKU#: B878

### **Short Description**

- · Made of Fossil Stone, Stainless Steel Frame
- · Dimensions: 21"L 18"W 18"H
- · Wipe with a damp cloth
- · Ship Via: Motor Freight
- ·Imported

## **Description**

A striking fusion of ancient history and modern design. The tabletop is crafted from a cross-section of petrified wood, showcasing the wood's fossilized rings, patterns, and organic textures. Contrasting this natural beauty, the sleek stainless steel legs provide stability and a contemporary edge. This piece of furniture serves as a functional work of art, adding a touch of elegance and industrial sophistication to any space.