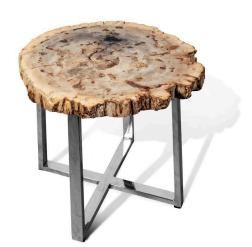

# Petrified Wood Table w/ Stainless Steel, Live Edge - Large

SKU#: B878

### **Short Description**

- · Made of Fossil Stone, Stainless Steel Frame
- · Dimensions: 21"L 18"W 18"H
- · Wipe with a damp cloth
- · Ship Via: Motor Freight
- ·Imported

## **Description**

A striking fusion of ancient history and modern design. The tabletop is crafted from a cross-section of petrified wood, showcasing the wood's fossilized rings, patterns, and organic textures. Contrasting this natural beauty, the sleek stainless steel legs provide stability and a contemporary edge. This piece of furniture serves as a functional work of art, adding a touch of elegance and industrial sophistication to any space.