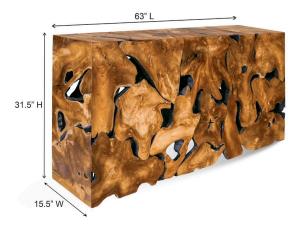

## **Short Description**

- · Made of Teak Wood
- · Dimensions: 63"L 15.5"W 31.5"H
- $\cdot$  Wipe with a damp cloth
- · Ship Via: Motor Freight
- · Imported