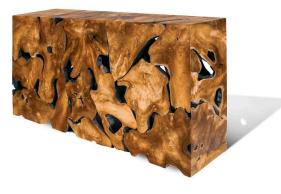

## **Teak Slice Console Table**

SKU#: B880

**Product Images** 

## Description

A remarkable blend of natural beauty and modern design. Crafted from solid teak wood blocks, it boasts a minimalist and sturdy construction. The raw, organic edges of each slice, enhances the rich, golden-brown hue of teak and creates a unique and eye-catching masterpiece. This console table is both functional and a statement piece, seamlessly combining organic charm with contemporary elegance in your living space.