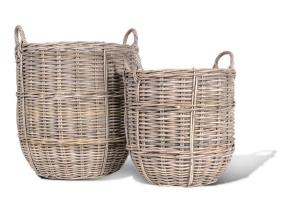

#### **Short Description**

- · Made of Rattan
- · Dimensions: 21.5"D 23"H 18"D 18"H
- · Wipe with a damp cloth
- · Ship Via: Motor Freight
- ·Imported

### **Description**

Gorgeous woven baskets of varying sizes that fit neatly inside one another for efficient storage. Our baskets are meticulously handcrafted from rattan and with a muted gray finish, featuring intricate weaves and handles for convenient carrying. This sets offers a charming and functional solution for organizing and decorating your space with natural flair.