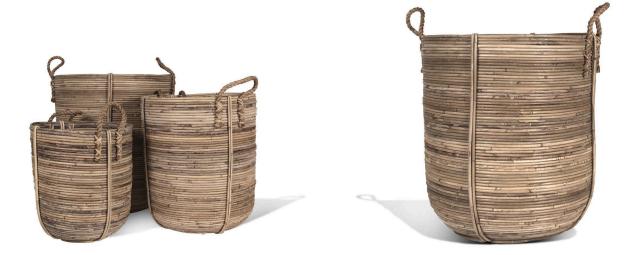

## **Grape Rattan Basket, Round - Set of 3**

SKU#: B885

#### **Short Description**

- · Made of Rattan
- · Dimensions: Lg. 24"D 25"H 15"D 15"H
- · Wipe with a damp cloth
- · Ship Via: Motor Freight
- · Imported

### **Description**

Gorgeous woven baskets of varying sizes that fit neatly inside one another for efficient storage. Our baskets are meticulously handcrafted from rattan and with a muted gray finish, featuring intricate weaves and handles for convenient carrying. This sets offers a charming and functional solution for organizing and decorating your space with natural flair.