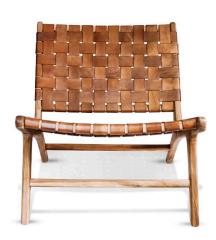

# **Teak Lovina Chair, Brown Leather**

SKU#: B887br

### **Short Description**

- · Made of Teak Wood and Leather
- · Dimensions: 31.5"L 26"W 27"H, Seat 13"
- · Wipe with a damp cloth
- · Ship Via: Motor Freight
- ·Imported

## **Description**

A marriage of classic craftsmanship and contemporary design. The chair's base is constructed from solid teak wood, displaying the wood's rich grain and warm tones. The seat is adorned with intricately woven leather strips, providing a comfortable and textured surface. This chair claims a harmonious blend of natural and modern aesthetics, offering both style and seating convenience to any space.