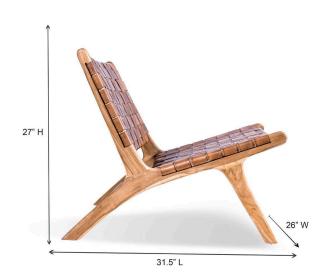

### **Short Description**

- · Made of Teak Wood and Leather
- · Dimensions: 31.5"L 26"W 27"H, Seat 13"
- · Wipe with a damp cloth
- · Ship Via: Motor Freight
- ·Imported