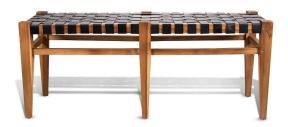

## Teak Lovina Bedroom Bench, Black Leather

SKU#: B888bl

**Product Images** 

## **Short Description**

- · Made of Teak Wood and Leather
- · Dimensions: 43.5"L 16"W 18"H
- · Wipe with a damp cloth
- · Ship Via: Motor Freight
- · Imported

## **Description**

A marriage of classic craftsmanship and contemporary design. The bench's base is constructed from solid teak wood, displaying the wood's rich grain and warm tones. The seat is adorned with intricately woven leather strips, providing a comfortable and textured surface. This bench claims a harmonious blend of natural and modern aesthetics, offering both style and seating convenience to any space.