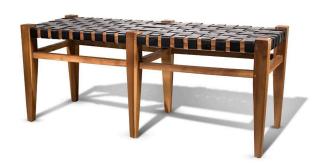

## Teak Lovina Bedroom Bench, Black Leather

SKU#: B888bl

**Product Images** 

## **Short Description**

- · Made of Teak Wood and Leather
- · Dimensions: 43.5"L 16"W 18"H
- · Wipe with a damp cloth
- · Ship Via: Motor Freight
- · Imported

## **Description**

A marriage of classic craftsmanship and contemporary design. The bench's base is constructed from solid teak wood, displaying the wood's rich grain and warm tones. The seat is adorned with intricately woven leather strips, providing a comfortable and textured surface. This bench claims a harmonious blend of natural and modern aesthetics, offering both style and seating convenience to any space.