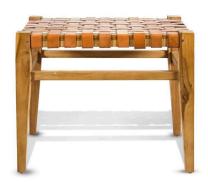

# **Teak Lovina Bench, Brown Leather**

SKU#: B889br

### **Short Description**

- · Made of Teak Wood and Leather
- · Dimensions: 22.5"L 16"W 18"H
- · Wipe with a damp cloth
- · Ship Via: Motor Freight
- · Imported

## **Description**

A marriage of classic craftsmanship and contemporary design. The bench's base is constructed from solid teak wood, displaying the wood's rich grain and warm tones. The seat is adorned with intricately woven leather strips, providing a comfortable and textured surface. This bench claims a harmonious blend of natural and modern aesthetics, offering both style and seating convenience to any space.