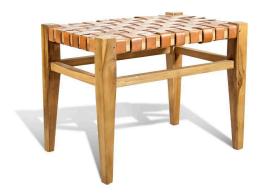

# **Teak Lovina Bench, Brown Leather**

SKU#: B889br

### **Short Description**

- · Made of Teak Wood and Leather
- · Dimensions: 22.5"L 16"W 18"H
- · Wipe with a damp cloth
- · Ship Via: Motor Freight
- · Imported

## **Description**

A marriage of classic craftsmanship and contemporary design. The bench's base is constructed from solid teak wood, displaying the wood's rich grain and warm tones. The seat is adorned with intricately woven leather strips, providing a comfortable and textured surface. This bench claims a harmonious blend of natural and modern aesthetics, offering both style and seating convenience to any space.