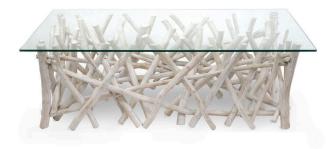

## **Short Description**

- · Made of Teak Wood
- · Dimensions: 51"L 23"W 18"H
- $\cdot$  Wipe with a damp cloth
- · Ship Via: Motor Freight
- Imported

## Description

A hand crafted table to captivate and blend of nature and artistry. It's constructed from weathered and sun-bleached driftwood, which imparts a unique, rustic character. These salvaged wood pieces are artfully arranged to form a table base that will support a glass top. The result in a one-of-a-kind furniture piece that claims coastal charm and environmental consciousness.