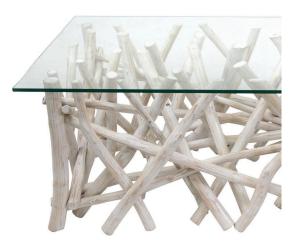

## **Short Description**

- · Made of Teak Wood
- · Dimensions: 51"L 23"W 18"H
- $\cdot$  Wipe with a damp cloth
- · Ship Via: Motor Freight
- Imported

## Description

A hand crafted table to captivate and blend of nature and artistry. It's constructed from weathered and sun-bleached driftwood, which imparts a unique, rustic character. These salvaged wood pieces are artfully arranged to form a table base that will support a glass top. The result in a one-of-a-kind furniture piece that claims coastal charm and environmental consciousness.