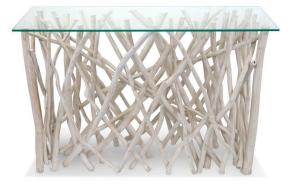

## Whitewash Branch Console Table, Rect

## **Short Description**

- · Made of Teak Wood
- · Dimensions: 45"L 15"W 31.5"H
- $\cdot$  Wipe with a damp cloth
- · Ship Via: Motor Freight
- Imported

## Description

A hand crafted table to captivate and blend of nature and artistry. It's constructed from weathered and sun-bleached driftwood, which imparts a unique, rustic character. These salvaged wood pieces are artfully arranged to form a table base that will support a glass top. The result in a one-of-a-kind furniture piece that claims coastal charm and environmental consciousness.