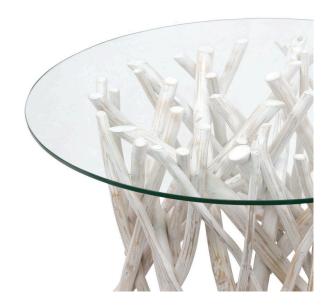

## Whitewash Branch Coffee Table, Round

SKU#: B894

#### **Short Description**

- · Made of Teak Wood
- · Dimensions: 27"D 18"H
- · Wipe with a damp cloth
- · Ship Via: Motor Freight
- · Imported

### **Description**

A hand crafted table to captivate and blend of nature and artistry. It's constructed from weathered and sun-bleached driftwood, which imparts a unique, rustic character. These salvaged wood pieces are artfully arranged to form a table base that will support a glass top. The result in a one-of-a-kind furniture piece that claims coastal charm and environmental consciousness.