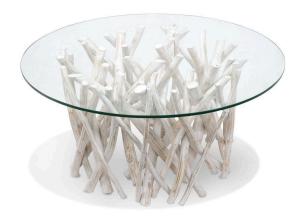

## Whitewash Branch Coffee Table, Round

SKU#: B894

#### **Short Description**

- · Made of Teak Wood
- · Dimensions: 27"D 18"H
- · Wipe with a damp cloth
- · Ship Via: Motor Freight
- · Imported

### **Description**

A hand crafted table to captivate and blend of nature and artistry. It's constructed from weathered and sun-bleached driftwood, which imparts a unique, rustic character. These salvaged wood pieces are artfully arranged to form a table base that will support a glass top. The result in a one-of-a-kind furniture piece that claims coastal charm and environmental consciousness.