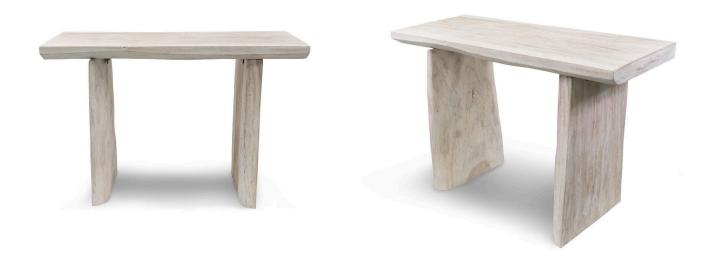

## **Whitewash Suar Block Console Table**

SKU#: B896

#### **Short Description**

- · Made of Suar Wood
- · Dimensions: 47"L 19"W 31"H
- · Wipe with a damp cloth
- · Ship Via: Motor Freight
- · Imported

### **Description**

A contemporary masterpiece of design and craftsmanship. Crafted from Suar Wood, it features a minimalist geometric block shape with clean lines and a smooth polished finished. The natural beauty of the wood's grain and its deep, rich color with a whitewash finish make it a focal point in modern interiors, combining functionality and artistic appeal seamlessly.