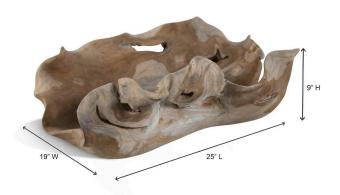

### **Short Description**

- · Made of Teak Wood
- · Dimensions: 25"L 19"W 9"H
- · Wipe with a damp cloth
- · Ship Via: UPS / Fed Ex
- · Imported