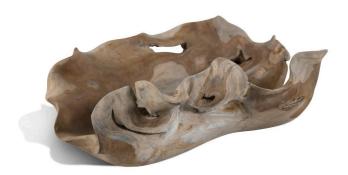

# **Teak Curvy Bowl**

SKU#: B898

### **Short Description**

- · Made of Teak Wood
- · Dimensions: 25"L 19"W 9"H
- · Wipe with a damp cloth
- · Ship Via: UPS / Fed Ex
- · Imported

## **Description**

A stunning piece of functional art. Crafted from a solid teak wood slab with its natural live edges intact, it showcases the tree's raw and irregular contours. The bowl's interior is smoothed and polished, highlighting the rich, golden-brown tones and intricate grain patterns of teak. This unique and organic design adds warmth and elegance to any decor, making it a captivating centerpiece or a stylish vessel for displaying fruits, decorative items, or other treasures.