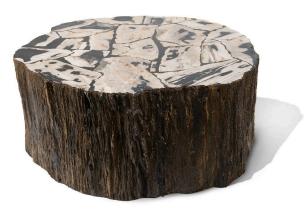

## **Short Description**

- · Made of Petrified Wood, Resin and Fiberglass
- · Dimensions: 37.5"D 16"H
- · Wipe with a damp cloth
- · Ship Via: Motor Freight
- Imported

## Description

A petrified table top with a resin body is a striking fusion of ancient history and modern design. The tabletop is crafted from a cross-section of petrified wood and the resin body imitating the wood's fossilized rings, patterns, and organic textures. This stool and/or side table serves as a functional work of art, adding a touch of elegance and industrial sophistication to any space.