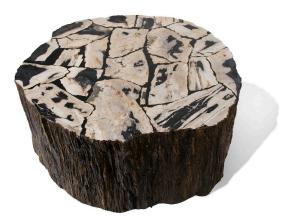

## **Short Description**

- · Made of Petrified Wood, Resin and Fiberglass
- · Dimensions: 37.5"D 16"H
- · Wipe with a damp cloth
- · Ship Via: Motor Freight
- Imported

## Description

A petrified table top with a resin body is a striking fusion of ancient history and modern design. The tabletop is crafted from a cross-section of petrified wood and the resin body imitating the wood's fossilized rings, patterns, and organic textures. This stool and/or side table serves as a functional work of art, adding a touch of elegance and industrial sophistication to any space.