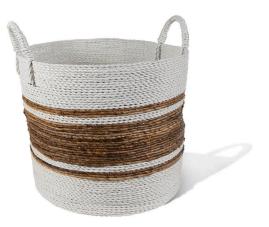

## **Short Description**

- · Made of Banana Leaf, Synthetic Fibers
- · Dimensions: 17"D 16"H 14"D 13.5"H
- · Wipe with a damp cloth
- · Ship Via: UPS / Fed Ex
- · Imported

## Description

A natural and eco-friendly storage solution. These baskets are handwoven from dried banana leaves, showcasing a beautiful blend of texture and earthly tones seamlessly woven with white synthetic fibers. The set includes various sizes, offering versatility for organizing items while bringing a combination of tropical and modern aesthetic to your space.