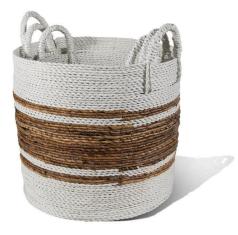

## **Short Description**

- · Made of Banana Leaf, Synthetic Fibers
- · Dimensions: 17"D 16"H 14"D 13.5"H
- · Wipe with a damp cloth
- · Ship Via: UPS / Fed Ex
- · Imported

## Description

A natural and eco-friendly storage solution. These baskets are handwoven from dried banana leaves, showcasing a beautiful blend of texture and earthly tones seamlessly woven with white synthetic fibers. The set includes various sizes, offering versatility for organizing items while bringing a combination of tropical and modern aesthetic to your space.