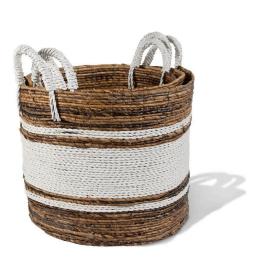

# Banana Leaf Basket w/ White Center, Round - Set of 3

SKU#: B902

### **Short Description**

- · Made of Banana Leaf, Synthetic Fibers
- · Dimensions: 17.5"D 15"H 14.5"D 14.5"H
- $\cdot \ \text{Wipe with a damp cloth} \\$
- $\cdot$  Ship Via: UPS / Fed Ex
- ·Imported

## **Description**

A natural and eco-friendly storage solution. These baskets are handwoven from dried banana leaves, showcasing a beautiful blend of texture and earthly tones seamlessly woven with white synthetic fibers. The set includes various sizes, offering versatility for organizing items while bringing a combination of tropical and modern aesthetic to your space.