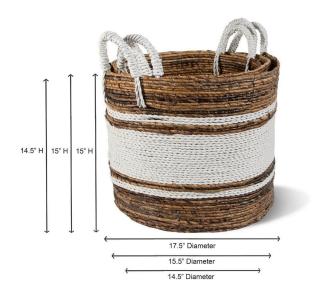

### **Short Description**

- · Made of Banana Leaf, Synthetic Fibers
- · Dimensions: 17.5"D 15"H 14.5"D 14.5"H
- $\cdot \ \text{Wipe with a damp cloth} \\$
- $\cdot$  Ship Via: UPS / Fed Ex
- ·Imported