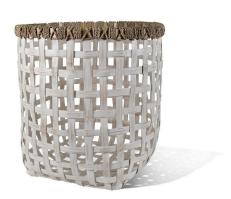

## **Short Description**

- · Made of Bamboo, Rattan and Seagrass
- · Dimensions: 19"D 20"H 15"D 16"H
- · Wipe with a damp cloth
- $\cdot$  Ship Via: UPS / Fed Ex
- ·Imported

## **Description**

Sturdy and good looking. A natural and eco-friendly basket storage set of 2. These baskets are handwoven from white washed rattan, showcasing a beautiful blend of seagrass borders to add texture and earthly tones. This set offers versatility for organizing items while bringing a touch of clean aesthetic to your space.