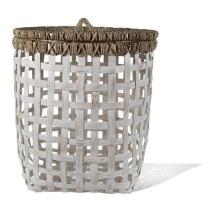

## **Short Description**

- · Made of Bamboo, Rattan and Seagrass
- · Dimensions: 19"D 20"H 15"D 16"H
- · Wipe with a damp cloth
- $\cdot$  Ship Via: UPS / Fed Ex
- ·Imported

## **Description**

Sturdy and good looking. A natural and eco-friendly basket storage set of 2. These baskets are handwoven from white washed rattan, showcasing a beautiful blend of seagrass borders to add texture and earthly tones. This set offers versatility for organizing items while bringing a touch of clean aesthetic to your space.