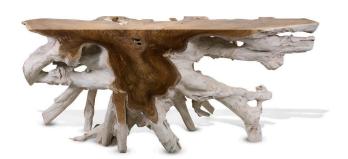

#### **Short Description**

- · Made of Teak Wood
- · Dimensions: 69.5"L 17.5"W 32"H
- · Wipe with a damp cloth
- · Ship Via: Motor Freight
- ·Imported

### **Description**

A remarkable blend of natural beauty and modern design. Crafted from solid teak wood, it boasts a minimalist and sturdy construction. The raw, organic edges of the blocks and the rich, golden-brown hue of teak create a unique and eye-catching tabletop. This console table is both functional and a statement piece, seamlessly combining rustic charm with contemporary elegance in your living space.