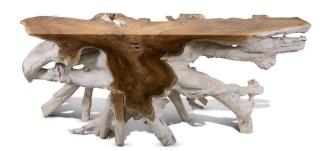

#### **Short Description**

- · Made of Teak Wood
- · Dimensions: 69.5"L 17.5"W 32"H
- · Wipe with a damp cloth
- · Ship Via: Motor Freight
- ·Imported

### **Description**

A remarkable blend of natural beauty and modern design. Crafted from solid teak wood, it boasts a minimalist and sturdy construction. The raw, organic edges of the blocks and the rich, golden-brown hue of teak create a unique and eye-catching tabletop. This console table is both functional and a statement piece, seamlessly combining rustic charm with contemporary elegance in your living space.