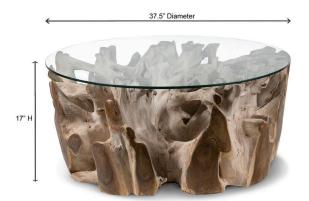

#### **Short Description**

· Made of Teak Wood

· Dimensions: 37.5 D 17"H

· Wipe with a damp cloth

· Ship Via: Motor Freight

 $\cdot \ \text{Imported}$ 

### **Description**

A remarkable blend of natural beauty and modern design. Crafted from solid teak wood, it boasts a minimalist and sturdy construction. The raw, organic edges of the blocks and the rich, golden-brown hue of teak create a unique and eye-catching tabletop. This console table is both functional and a statement piece, seamlessly combining rustic charm with contemporary elegance in your living space.