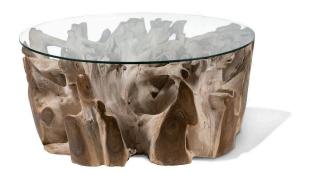

#### **Short Description**

· Made of Teak Wood

· Dimensions: 37.5 D 17"H

· Wipe with a damp cloth

· Ship Via: Motor Freight

 $\cdot \ \text{Imported}$ 

### **Description**

A remarkable blend of natural beauty and modern design. Crafted from solid teak wood, it boasts a minimalist and sturdy construction. The raw, organic edges of the blocks and the rich, golden-brown hue of teak create a unique and eye-catching tabletop. This console table is both functional and a statement piece, seamlessly combining rustic charm with contemporary elegance in your living space.