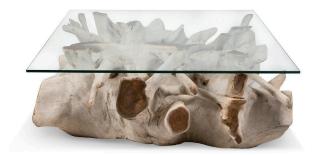

## Short Description

- · Made of Teak Wood
- · Dimensions: 40"L 38"W 17"H
- · Wipe with a damp cloth
- · Ship Via: Motor Freight
- Imported

## Description

A remarkable blend of natural beauty and modern design. Crafted from solid teak wood, it boasts a minimalist and sturdy construction. The raw, organic edges of the blocks and the rich, golden-brown hue of teak create a unique and eye-catching tabletop. This console table is both functional and a statement piece, seamlessly combining rustic charm with contemporary elegance in your living space.