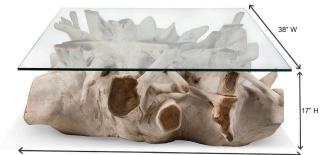

## Short Description

- · Made of Teak Wood
- · Dimensions: 40"L 38"W 17"H
- · Wipe with a damp cloth
- · Ship Via: Motor Freight
- Imported

## Description

A remarkable blend of natural beauty and modern design. Crafted from solid teak wood, it boasts a minimalist and sturdy construction. The raw, organic edges of the blocks and the rich, golden-brown hue of teak create a unique and eye-catching tabletop. This console table is both functional and a statement piece, seamlessly combining rustic charm with contemporary elegance in your living space.