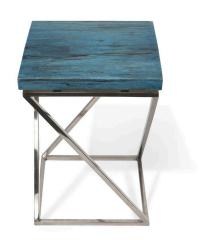

## Miami Blue Side Table w/ Stainless Steel, Square - Large

SKU#: B906

#### **Short Description**

- · Made of Tamarind Wood and Stainless Steel
- · Dimensions: 20"L 20"W 21.5"H
- · Wipe with a damp cloth
- $\cdot$  Ship Via: UPS / Fed Ex
- · Imported

### **Description**

A contemporary masterpiece of design and craftsmanship. Crafted from Tamarind Wood, our side table features a minimalist geometric block tabletop with clean lines and a smooth stained finished. The natural beauty of the wood's grain and its deep, rich color make it a focal point in modern interiors. Contrasting this natural beauty, the sleek stainless steel legs provide stability and a contemporary edge.