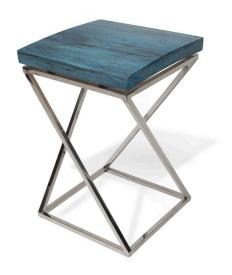

## Miami Blue Side Table w/ Stainless Steel, Square - Large

SKU#: B906

#### **Short Description**

- · Made of Tamarind Wood and Stainless Steel
- · Dimensions: 20"L 20"W 21.5"H
- · Wipe with a damp cloth
- $\cdot$  Ship Via: UPS / Fed Ex
- · Imported

### **Description**

A contemporary masterpiece of design and craftsmanship. Crafted from Tamarind Wood, our side table features a minimalist geometric block tabletop with clean lines and a smooth stained finished. The natural beauty of the wood's grain and its deep, rich color make it a focal point in modern interiors. Contrasting this natural beauty, the sleek stainless steel legs provide stability and a contemporary edge.