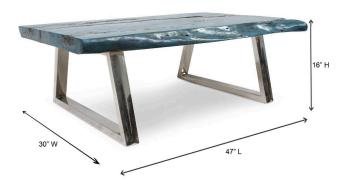

### **Short Description**

- · Made of Tamarind Wood and Stainless Steel
- · Dimensions: 47"L 30"W 16"H
- · Wipe with a damp cloth
- · Ship Via: Motor Freight
- ·Imported