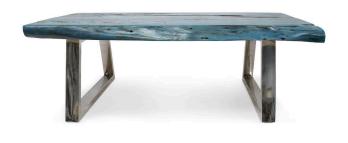

# Miami Blue Coffee Table w/ Stainless Steel, Rect - Large

SKU#: B911

### **Short Description**

- · Made of Tamarind Wood and Stainless Steel
- · Dimensions: 47"L 30"W 16"H
- · Wipe with a damp cloth
- · Ship Via: Motor Freight
- ·Imported

## **Description**

A contemporary masterpiece of design and craftsmanship. Crafted from Tamarind Wood, our coffee table features a minimalist geometric block tabletop with clean lines and a smooth stained finished. The natural beauty of the wood's grain and its deep, rich color make it a focal point in modern interiors. Contrasting this natural beauty, the sleek stainless steel legs provide stability and a contemporary edge.