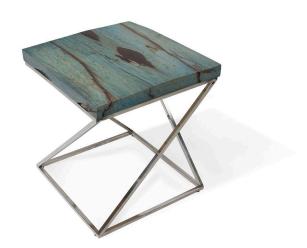

# Miami Blue Side Table w/ Stainless Steel, Square - Small

SKU#: B912

### **Short Description**

- · Made of Tamarind Wood and Stainless Steel
- · Dimensions: 14"L 14"W 22"H
- · Wipe with a damp cloth
- $\cdot$  Ship Via: UPS / Fed Ex
- $\cdot \ \text{Imported}$

## **Description**

A contemporary masterpiece of design and craftsmanship. Crafted from Tamarind Wood, our side table features a minimalist geometric block tabletop with clean lines and a smooth stained finished. The natural beauty of the wood's grain and its deep, rich color make it a focal point in modern interiors. Contrasting this natural beauty, the sleek stainless steel legs provide stability and a contemporary edge.