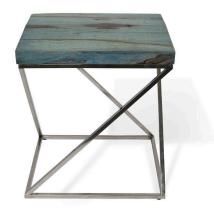

# Miami Blue Side Table w/ Stainless Steel, Square - Small

SKU#: B912

### **Short Description**

- · Made of Tamarind Wood and Stainless Steel
- · Dimensions: 14"L 14"W 22"H
- · Wipe with a damp cloth
- $\cdot$  Ship Via: UPS / Fed Ex
- $\cdot \ \text{Imported}$

## **Description**

A contemporary masterpiece of design and craftsmanship. Crafted from Tamarind Wood, our side table features a minimalist geometric block tabletop with clean lines and a smooth stained finished. The natural beauty of the wood's grain and its deep, rich color make it a focal point in modern interiors. Contrasting this natural beauty, the sleek stainless steel legs provide stability and a contemporary edge.