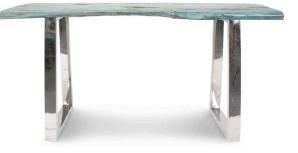

## Miami Blue Console Table w/ Stainless Steel

SKU#: B913

**Product Images** 

## **Short Description**

- · Made of Tamarind Wood, Stainless Steel
- · Dimensions: 55.5"L 21.5"W 29"H
- · Wipe with a damp cloth
- · Ship Via: Motor Freight
- · Imported

## Description

A contemporary masterpiece of design and craftsmanship. Crafted from Tamarind Wood, our console table features a minimalist geometric block tabletop with clean lines and a smooth stained finished. The natural beauty of the wood's grain and its deep, rich color make it a focal point in modern interiors. Contrasting this natural beauty, the sleek stainless steel legs provide stability and a contemporary edge.