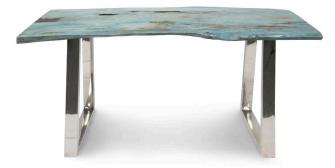

## Miami Blue Console Table w/ Stainless Steel

SKU#: B913

**Product Images** 

## **Short Description**

- · Made of Tamarind Wood, Stainless Steel
- · Dimensions: 55.5"L 21.5"W 29"H
- · Wipe with a damp cloth
- · Ship Via: Motor Freight
- · Imported

## Description

A contemporary masterpiece of design and craftsmanship. Crafted from Tamarind Wood, our console table features a minimalist geometric block tabletop with clean lines and a smooth stained finished. The natural beauty of the wood's grain and its deep, rich color make it a focal point in modern interiors. Contrasting this natural beauty, the sleek stainless steel legs provide stability and a contemporary edge.