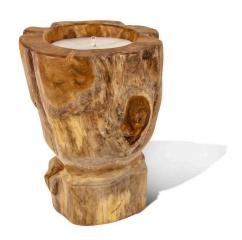

### **Short Description**

- · Made of Teak, Unscented Wax
- · Dimensions: 12"D 19"H
- · Wipe with a damp cloth
- $\cdot$  Burn within sight. Keep away from combustibles. Keep away from children.
- · Ship Via: UPS / Fed Ex
- · Imported

## **Description**

A harmonious combination of natural beauty and ambient lighting. The vase, crafted from solid teak wood, showcases the wood's warm, rich tones and intricate grain patterns. Nestled within, a candle adds a warm and cozy glow, creating a soothing and inviting atmosphere. This decor piece serves as both an aesthetic and functional element, infusing any space with rustic charm and the calming ambiance of candlelight.