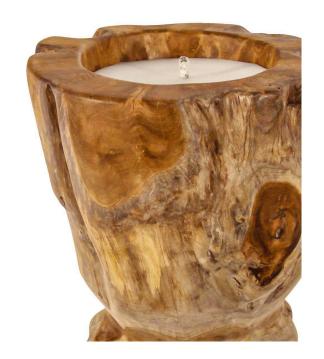

### **Short Description**

- · Made of Teak, Unscented Wax
- · Dimensions: 12"D 19"H
- · Wipe with a damp cloth
- $\cdot$  Burn within sight. Keep away from combustibles. Keep away from children.
- · Ship Via: UPS / Fed Ex
- · Imported

## **Description**

A harmonious combination of natural beauty and ambient lighting. The vase, crafted from solid teak wood, showcases the wood's warm, rich tones and intricate grain patterns. Nestled within, a candle adds a warm and cozy glow, creating a soothing and inviting atmosphere. This decor piece serves as both an aesthetic and functional element, infusing any space with rustic charm and the calming ambiance of candlelight.