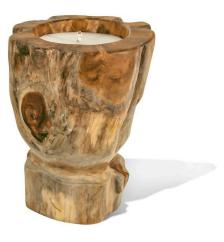

## Short Description

- · Made of Teak, Unscented Wax
- · Dimensions: 12"D 15"H
- · Wipe with a damp cloth
- · Burn within sight. Keep away from combustibles. Keep away from children.
- · Ship Via: UPS / Fed Ex
- · Imported

## Description

A harmonious combination of natural beauty and ambient lighting. The vase, crafted from solid teak wood, showcases the wood's warm, rich tones and intricate grain patterns. Nestled within, a candle adds a warm and cozy glow, creating a soothing and inviting atmosphere. This decor piece serves as both an aesthetic and functional element, infusing any space with rustic charm and the calming ambiance of candlelight.