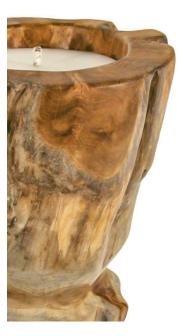

## Short Description

- · Made of Teak, Unscented Wax
- · Dimensions: 12"D 15"H
- · Wipe with a damp cloth
- · Burn within sight. Keep away from combustibles. Keep away from children.
- · Ship Via: UPS / Fed Ex
- · Imported

## Description

A harmonious combination of natural beauty and ambient lighting. The vase, crafted from solid teak wood, showcases the wood's warm, rich tones and intricate grain patterns. Nestled within, a candle adds a warm and cozy glow, creating a soothing and inviting atmosphere. This decor piece serves as both an aesthetic and functional element, infusing any space with rustic charm and the calming ambiance of candlelight.