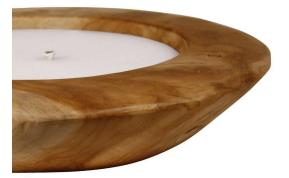

## **Short Description**

- · Made of Teak, Unscented Wax
- · Dimensions: 14"L 13"W 2.5"H
- · Wipe with a damp cloth
- · Burn within sight. Keep away from combustibles. Keep away from children.
- · Ship Via: UPS / Fed Ex
- · Imported

## Description

A harmonious combination of natural beauty and ambient lighting. The vase, crafted from solid teak wood, showcases the wood's warm, rich tones and intricate grain patterns. Nestled within, a candle adds a warm and cozy glow, creating a soothing and inviting atmosphere. This decor piece serves as both an aesthetic and functional element, infusing any space with rustic charm and the calming ambiance of candlelight.