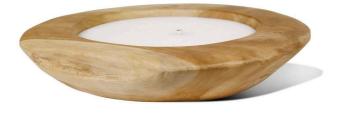

## **Short Description**

- · Made of Teak, Unscented Wax
- · Dimensions: 14"L 13"W 2.5"H
- · Wipe with a damp cloth
- · Burn within sight. Keep away from combustibles. Keep away from children.
- · Ship Via: UPS / Fed Ex
- · Imported

## Description

A harmonious combination of natural beauty and ambient lighting. The vase, crafted from solid teak wood, showcases the wood's warm, rich tones and intricate grain patterns. Nestled within, a candle adds a warm and cozy glow, creating a soothing and inviting atmosphere. This decor piece serves as both an aesthetic and functional element, infusing any space with rustic charm and the calming ambiance of candlelight.