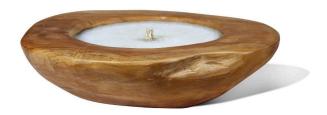

## **Short Description**

- · Made of Teak, Unscented Wax
- · Dimensions: 11"L 10.5"W 2"H
- · Wipe with a damp cloth
- $\cdot$  Burn within sight. Keep away from combustibles. Keep away from children.
- · Ship Via: UPS / Fed Ex
- · Imported

## **Description**

A harmonious combination of natural beauty and ambient lighting. The vase, crafted from solid teak wood, showcases the wood's warm, rich tones and intricate grain patterns. Nestled within, a candle adds a warm and cozy glow, creating a soothing and inviting atmosphere. This decor piece serves as both an aesthetic and functional element, infusing any space with rustic charm and the calming ambiance of candlelight.