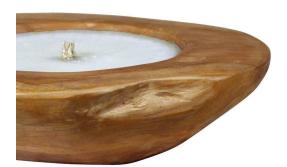

## **Short Description**

- · Made of Teak, Unscented Wax
- · Dimensions: 11"L 10.5"W 2"H
- · Wipe with a damp cloth
- $\cdot$  Burn within sight. Keep away from combustibles. Keep away from children.
- · Ship Via: UPS / Fed Ex
- · Imported

## **Description**

A harmonious combination of natural beauty and ambient lighting. The vase, crafted from solid teak wood, showcases the wood's warm, rich tones and intricate grain patterns. Nestled within, a candle adds a warm and cozy glow, creating a soothing and inviting atmosphere. This decor piece serves as both an aesthetic and functional element, infusing any space with rustic charm and the calming ambiance of candlelight.