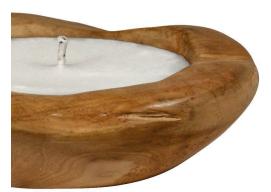

## **Candle in Natural Teak Bowl - Small**

SKU#: C047S

#### **Short Description**

- · Made of Teak, Unscented Wax
- · Dimensions: 8.5"L 8"W 2"H
- · Wipe with a damp cloth
- $\cdot \ \, \text{Burn within sight. Keep away from combustibles. Keep away from children.}$
- · Ship Via: UPS / Fed Ex
- · Imported

### **Description**

A harmonious combination of natural beauty and ambient lighting. The vase, crafted from solid teak wood, showcases the wood's warm, rich tones and intricate grain patterns. Nestled within, a candle adds a warm and cozy glow, creating a soothing and inviting atmosphere. This decor piece serves as both an aesthetic and functional element, infusing any space with rustic charm and the calming ambiance of candlelight.