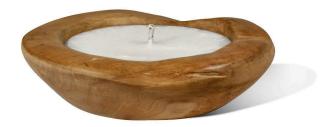

## **Candle in Natural Teak Bowl - Small**

SKU#: C047S

#### **Short Description**

- · Made of Teak, Unscented Wax
- · Dimensions: 8.5"L 8"W 2"H
- · Wipe with a damp cloth
- $\cdot \ \, \text{Burn within sight. Keep away from combustibles. Keep away from children.}$
- · Ship Via: UPS / Fed Ex
- · Imported

### **Description**

A harmonious combination of natural beauty and ambient lighting. The vase, crafted from solid teak wood, showcases the wood's warm, rich tones and intricate grain patterns. Nestled within, a candle adds a warm and cozy glow, creating a soothing and inviting atmosphere. This decor piece serves as both an aesthetic and functional element, infusing any space with rustic charm and the calming ambiance of candlelight.