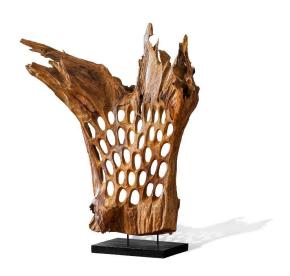

## **Teak Merak Sculpture on Stand**

SKU#: D152

#### **Short Description**

- · Made of Teak Wood
- · Dimensions: 12"L 9"W 40"H
- · Wipe with a damp cloth
- · Ship Via: UPS / Fed Ex
- · Imported

### **Description**

Crafted from solid teak wood, this sculpture art stand exhibits the wood's natural beauty, featuring warm golden-brown tones and fine grain patterns. Its natural yet sophisticated design allows it to complement various decor styles while providing a stylish and functional display. All stands are made with reclaimed pieces of teak wood, making the unique and one of a kind.