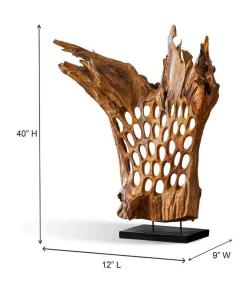

#### **Short Description**

- · Made of Teak Wood
- · Dimensions: 12"L 9"W 40"H
- · Wipe with a damp cloth
- · Ship Via: UPS / Fed Ex
- · Imported