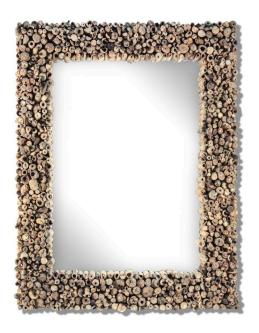

#### **Short Description**

- · Made of Driftwood
- · Dimensions: 31"H 27"W
- · Wipe with a damp cloth
- · Ship Via: UPS / Fed Ex
- $\cdot \ \text{Imported}$

### **Description**

Our simple driftwood framed mirror combines natural coastal elegance with a touch of bohemian flair. The mirror's frame is made by meticulously nailed found pieces of driftwood, creating a harmonious blend of organic texture and flexibility. It brings warmth and style to any space, making a captivating addition to both modern and coastal  $d\tilde{A}$ ©cor.