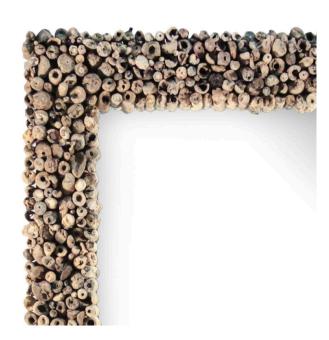

### **Description**

Our simple driftwood framed mirror combines natural coastal elegance with a touch of bohemian flair. The mirror's frame is made by meticulously nailed found pieces of driftwood, creating a harmonious blend of organic texture and flexibility. It brings warmth and style to any space, making a captivating addition to both modern and coastal  $d\tilde{A}$ ©cor.