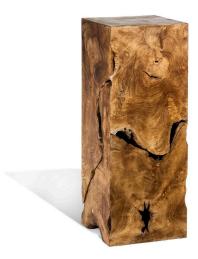

## **Teak Slice Pedestal, Large**

SKU#: D331L

**Product Images** 

## **Short Description**

- · Made of Teak Wood
- · Dimensions: 12"L 12"W 39"H
- · Wipe with damp cloth
- · Ship Via: UPS / Fed Ex
- · Imported

## Description

The amazing artistry of this piece is recognized as each piece is individually hand-crafted to look like a solid piece of teak wood. Each piece of wood is carefully selected, sliced and assembled, to create this perfectly sized Large Teak Slice Pedestal. Truly, a one-of-a-kind statement-making work of art.