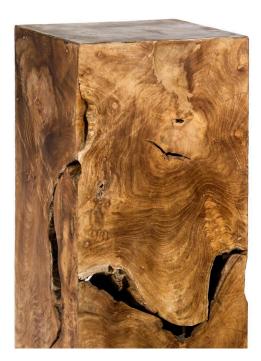

## **Teak Slice Pedestal, Large**

SKU#: D331L

**Product Images** 

## **Short Description**

- · Made of Teak Wood
- · Dimensions: 12"L 12"W 39"H
- · Wipe with damp cloth
- · Ship Via: UPS / Fed Ex
- · Imported

## Description

The amazing artistry of this piece is recognized as each piece is individually hand-crafted to look like a solid piece of teak wood. Each piece of wood is carefully selected, sliced and assembled, to create this perfectly sized Large Teak Slice Pedestal. Truly, a one-of-a-kind statement-making work of art.