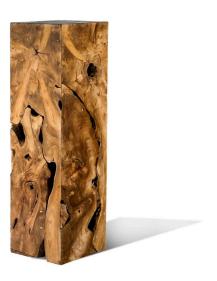

## **Teak Slice Pedestal, Medium**

SKU#: D331M

**Product Images** 

## Short Description

- · Made of Teak Wood
- · Dimensions: 12"L 12"W 31"H
- · Wipe with damp cloth
- · Ship Via: UPS / Fed Ex
- Imported

## Description

The amazing artistry of this piece is recognized as each piece is individually hand-crafted to look like a solid piece of teak wood. Each piece of wood is carefully selected, sliced and assembled, to create this perfectly sized Medium Teak Slice Pedestal. Truly, a one-of-a-kind, statement-making work of art.

New life is given to salvaged teak wood reclaimed from South East Asia. Its beauty and durability is treasured in each piece created.

This collection of Teak Pedestals are available in 4 sizes.