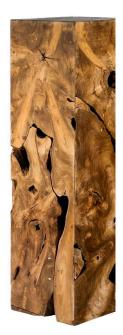

## **Teak Slice Pedestal, Medium**

SKU#: D331M

**Product Images** 

## Short Description

- · Made of Teak Wood
- · Dimensions: 12"L 12"W 31"H
- · Wipe with damp cloth
- · Ship Via: UPS / Fed Ex
- Imported

## Description

The amazing artistry of this piece is recognized as each piece is individually hand-crafted to look like a solid piece of teak wood. Each piece of wood is carefully selected, sliced and assembled, to create this perfectly sized Medium Teak Slice Pedestal. Truly, a one-of-a-kind, statement-making work of art.

New life is given to salvaged teak wood reclaimed from South East Asia. Its beauty and durability is treasured in each piece created.

This collection of Teak Pedestals are available in 4 sizes.