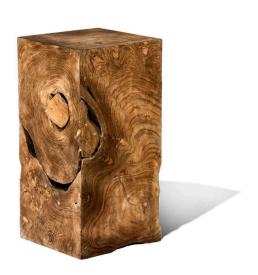

### **Short Description**

- · Made of Teak Wood
- · Dimensions: 12"L 12"W 23"H
- · Wipe with damp cloth
- $\cdot$  Ship Via: UPS / Fed Ex
- · Imported

## Description

The amazing artistry of this piece is recognized as each piece is individually hand-crafted to look like a solid piece of teak wood. Each piece of wood is carefully selected, sliced and assembled, to create this perfectly sized Small Teak Slice Pedestal. Truly, a one-of-a-kind, statement-making work of art.

New life is given to salvaged teak wood reclaimed from South East Asia. Its beauty and durability is treasured in each piece created.

This collection of Teak Pedestals are available in 4 sizes.