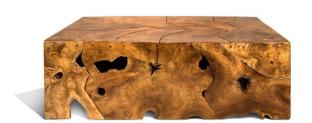

#### **Product Images**

### **Short Description**

- · Made of Teak Wood
- · Dimensions: 47"L 31"W 19.5"H
- · Wipe with damp cloth
- · Ship Via: Motor Freight
- ·Imported

## **Description**

The amazing artistry of this piece is recognized as each piece is individually hand-crafted to look like a solid piece of teak wood. Each piece of wood is carefully selected, sliced and assembled, to create this perfectly sized Rectangular Teak Slice Coffee Table. Truly, a one-of-a-kind statement-making work of art

New life is given to salvaged teak wood reclaimed from South East Asia. Its beauty and durability is treasured in each piece created.

This teak slice coffee table is also available in a square size.