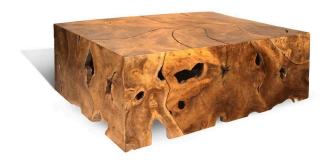

#### **Product Images**

### **Short Description**

- · Made of Teak Wood
- · Dimensions: 47"L 31"W 19.5"H
- · Wipe with damp cloth
- · Ship Via: Motor Freight
- ·Imported

## **Description**

The amazing artistry of this piece is recognized as each piece is individually hand-crafted to look like a solid piece of teak wood. Each piece of wood is carefully selected, sliced and assembled, to create this perfectly sized Rectangular Teak Slice Coffee Table. Truly, a one-of-a-kind statement-making work of art

New life is given to salvaged teak wood reclaimed from South East Asia. Its beauty and durability is treasured in each piece created.

This teak slice coffee table is also available in a square size.