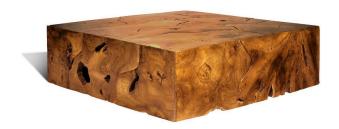

### **Short Description**

· Made of Teak Wood

· Dimensions: 39"L 39"W 12.5"H

· Wipe with damp cloth

· Ship Via: Motor Freight

· Imported

## **Description**

The amazing artistry of this piece is recognized as each piece is individually hand-crafted to look like a solid piece of teak wood. Each piece of wood is carefully selected, sliced and assembled, to create this perfectly sized Square Teak Slice Coffee Table. Truly, a one-of-a-kind statement-making work of art

New life is given to salvaged teak wood reclaimed from South East Asia. Its beauty and durability is treasured in each piece created.

This teak slice coffee table is also available in a rectangular size.