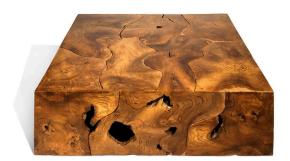

### **Short Description**

· Made of Teak Wood

· Dimensions: 39"L 39"W 12.5"H

· Wipe with damp cloth

· Ship Via: Motor Freight

· Imported

## **Description**

The amazing artistry of this piece is recognized as each piece is individually hand-crafted to look like a solid piece of teak wood. Each piece of wood is carefully selected, sliced and assembled, to create this perfectly sized Square Teak Slice Coffee Table. Truly, a one-of-a-kind statement-making work of art

New life is given to salvaged teak wood reclaimed from South East Asia. Its beauty and durability is treasured in each piece created.

This teak slice coffee table is also available in a rectangular size.