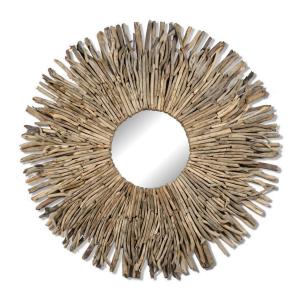

#### **Short Description**

- · Made of Driftwood
- · Dimensions: 40"D
- · Wipe with a damp cloth
- · Ship Via: Motor Freight
- · Imported

### **Description**

Our simple driftwood framed mirror combines natural coastal elegance with a touch of bohemian flair. The mirror's frame is made by meticulously nailed found pieces of driftwood, creating a harmonious blend of organic texture and flexibility. It brings warmth and style to any space, making a captivating addition to both modern and coastal  $d\tilde{A}f\hat{A}$ ©cor.