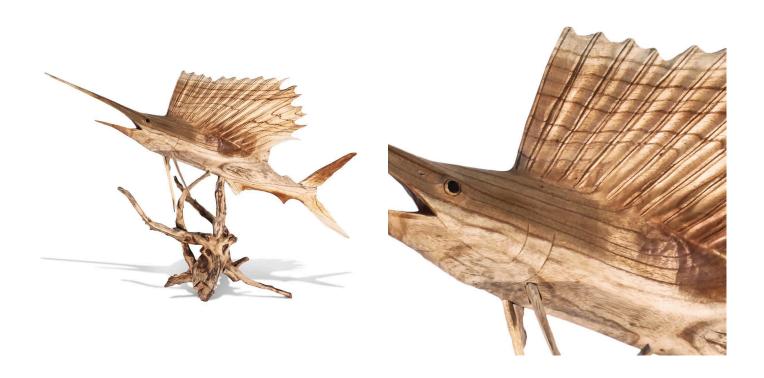

# **Handcarved Sailfish - Jempinis Wood**

SKU#: D345

### **Short Description**

- · Made of Jempinis Wood
- · Dimensions: 38"L 10"W 27"H
- · Wipe with a damp cloth
- $\cdot$  Ship Via: UPS / Fed Ex
- $\cdot \ \text{Imported}$

## **Description**

A striking hand carved sailfish, crafted with precision, showcases the Jempinis wood's light color and natural grain. Displaying a fusion of nature and the artisans ability to create each piece, it is eye catching and one of a kind piece as each one is made to fit withing one single piece of wood. The stand is a found piece of wood and also unique. Each, a conversation starter and a piece of art that is unique in any space it occupies.