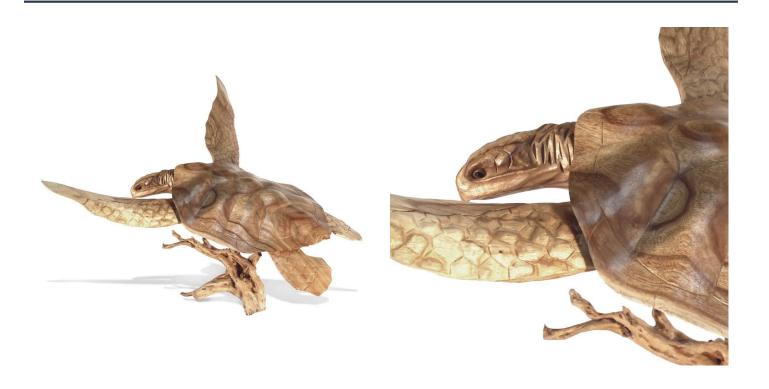

## Handcarved Sea Turtle, Large - Jempinis Wood

SKU#: D346

#### **Short Description**

- · Made of Jempinis Wood
- · Dimensions: 34"L 31"W 18"H
- · Wipe with a damp cloth
- · Ship Via: UPS / Fed Ex
- ·Imported

### **Description**

A striking hand carved sailfish, crafted with precision, showcases the Jempinis wood's light color and natural grain. Displaying a fusion of nature and the artisans ability to create each piece, it is eye catching and one of a kind piece as each one is made to fit withing one single piece of wood. The stand is a found piece of wood and also unique. Each, a conversation starter and a piece of art that is unique in any space it occupies.