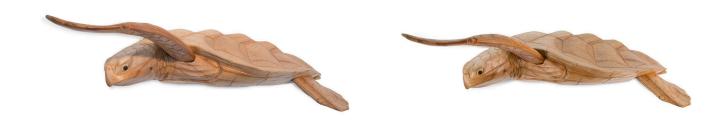

#### **Product Images**

### **Description**

A striking hand carved turtle, crafted with precision, showcases the Jempinis wood's light color and natural grain. Displaying a fusion of nature and the artisans ability to create each piece, it is eye catching and one of a kind piece as each one is made to fit withing one single piece of wood. Each, a conversation starter and a piece of art that is unique in any wall or space it occupies.