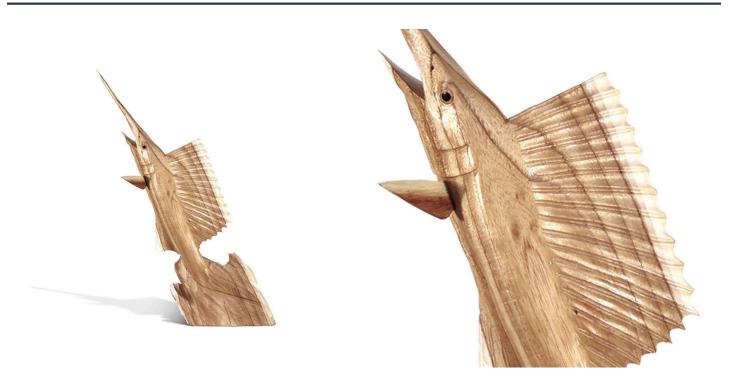

## Description

A striking hand carved marlin, crafted with precision, showcases the Jempinis wood's light color and natural grain. Displaying a fusion of nature and the artisans ability to create each piece, it is eye catching and one of a kind piece as each one is made to fit withing one single piece of wood. The stand is a found piece of wood and also unique. Each, a conversation starter and a piece of art that is unique in any space it occupies.