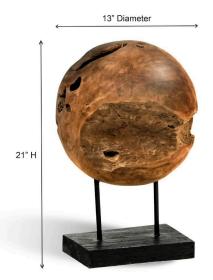

## **Teak Ball Sculpture on Stand**

SKU#: D578

**Product Images** 

## **Short Description**

Made of Teak Wood
Wipe with damp cloth
Dimensions: 13" D 21" H
Ship Via: Motor Freight
Imported

## Description

A solid piece of teak is cut and sanded into a large ball shape and mounted on an iron stand creating a unique one of a kind impressive sculpture. Truly an artistic statement piece for any decor.