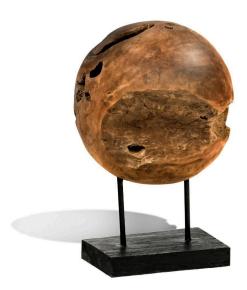

## **Teak Ball Sculpture on Stand**

SKU#: D578

**Product Images** 

## **Short Description**

Made of Teak Wood
Wipe with damp cloth
Dimensions: 13" D 21" H
Ship Via: Motor Freight
Imported

## Description

A solid piece of teak is cut and sanded into a large ball shape and mounted on an iron stand creating a unique one of a kind impressive sculpture. Truly an artistic statement piece for any decor.